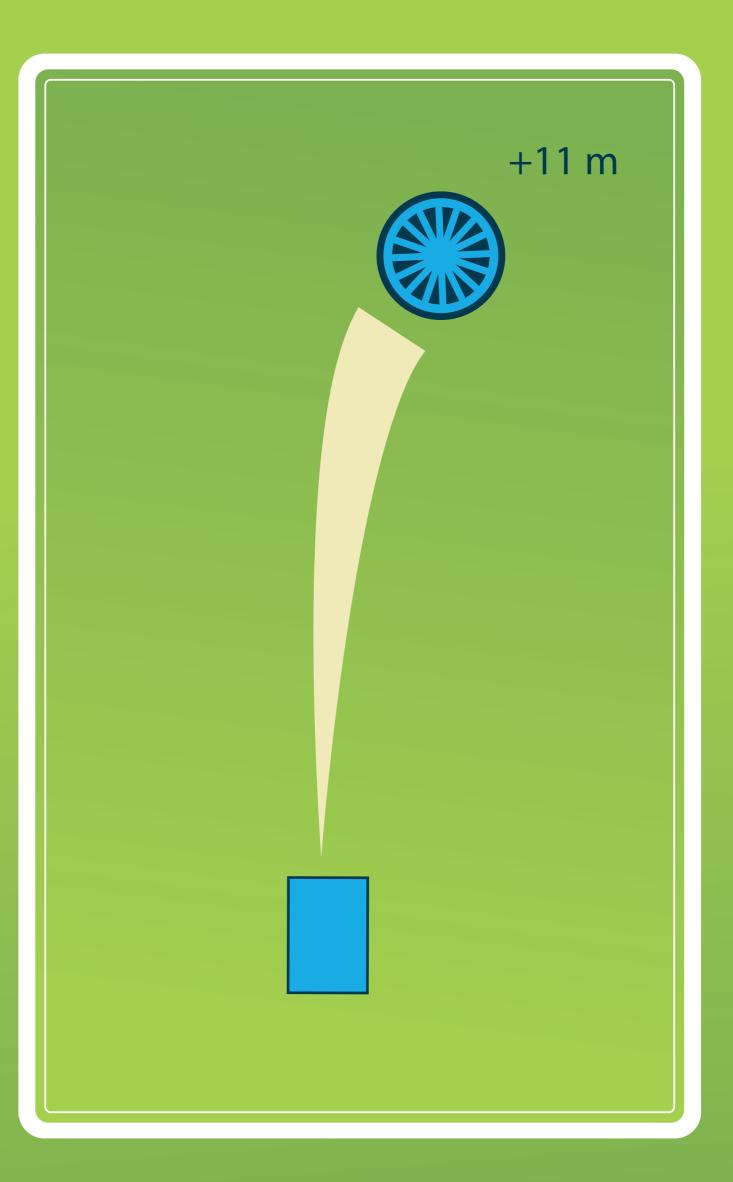

## 5 PAR 5 PAR 6 222 m

Kohustuslik trajektoor paremalt. Kehtib kohustusliku rajapunkti reegel. Eksimise korral uus vise DZ.

Korvi taga asfalt on OB.

## 12 PAR 5 PAR 6 293 m

Kohustuslik trajektoor vasakult. Kehtib kohustusliku rajapunkti reegel. Eksimise korral uus vise DZ.

PAR 4 PAR 5 179 m

Erireeglid puuduvad.

PAR 5 PAR 6 260 m

Paremal asuv asfalttee on OB.