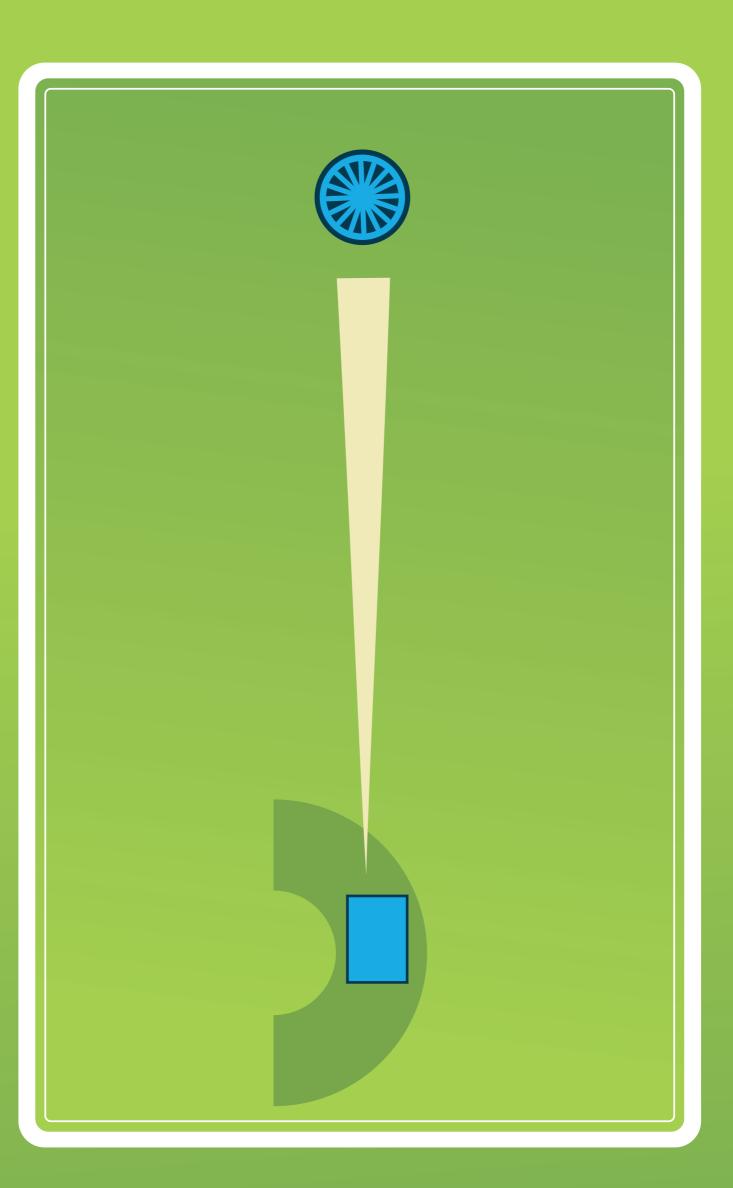

## 5 PAR 5 PAR 6 222 m

Kohustuslik trajektoor paremalt. Kehtib kohustusliku rajapunkti reegel. Eksimise korral uus vise DZ.

Korvi taga asfalt on OB.