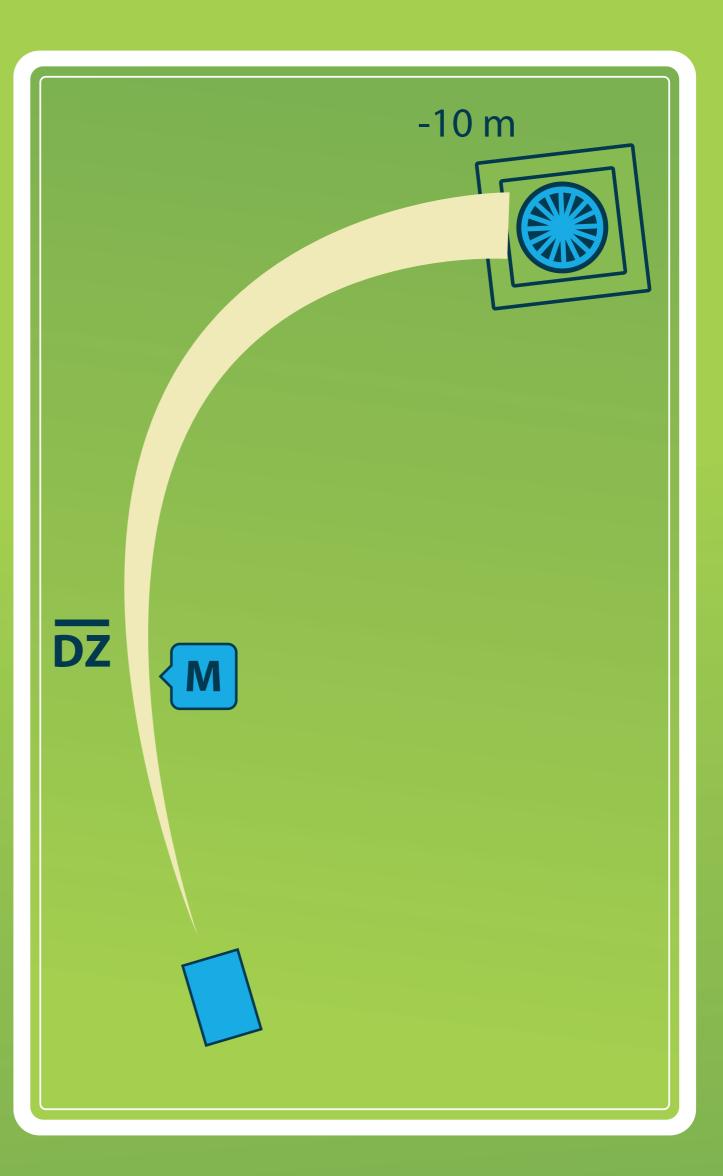

## 2 PAR 3 84 m

Kohustuslik trajektoor läbi värava. Kehtib kohustusliku rajapunkti reegel. Eksimise korral uus vise DZ.

PAR 3 90 m

Erireeglid puuduvad.

AbeStore N!CK'S

PAR 4 210 m

Kohustuslik trajektoor vasakult. Kehtib kohustusliku rajapunkti reegel. Eksimise korral uus vise DZ.