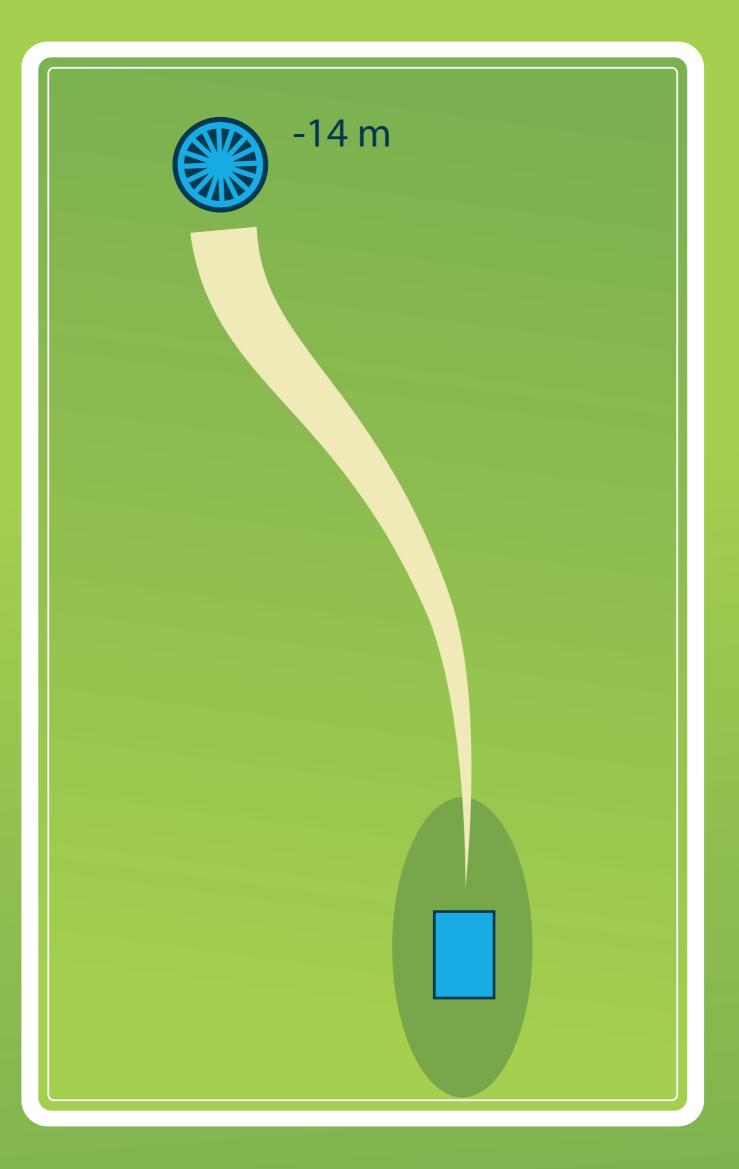

## 12 PAR 5 PAR 6 293 m

Kohustuslik trajektoor vasakult. Kehtib kohustusliku rajapunkti reegel. Eksimise korral uus vise DZ.

PAR 4 PAR 5 179 m

Erireeglid puuduvad.

PAR 5 PAR 6 260 m

Paremal asuv asfalttee on OB.