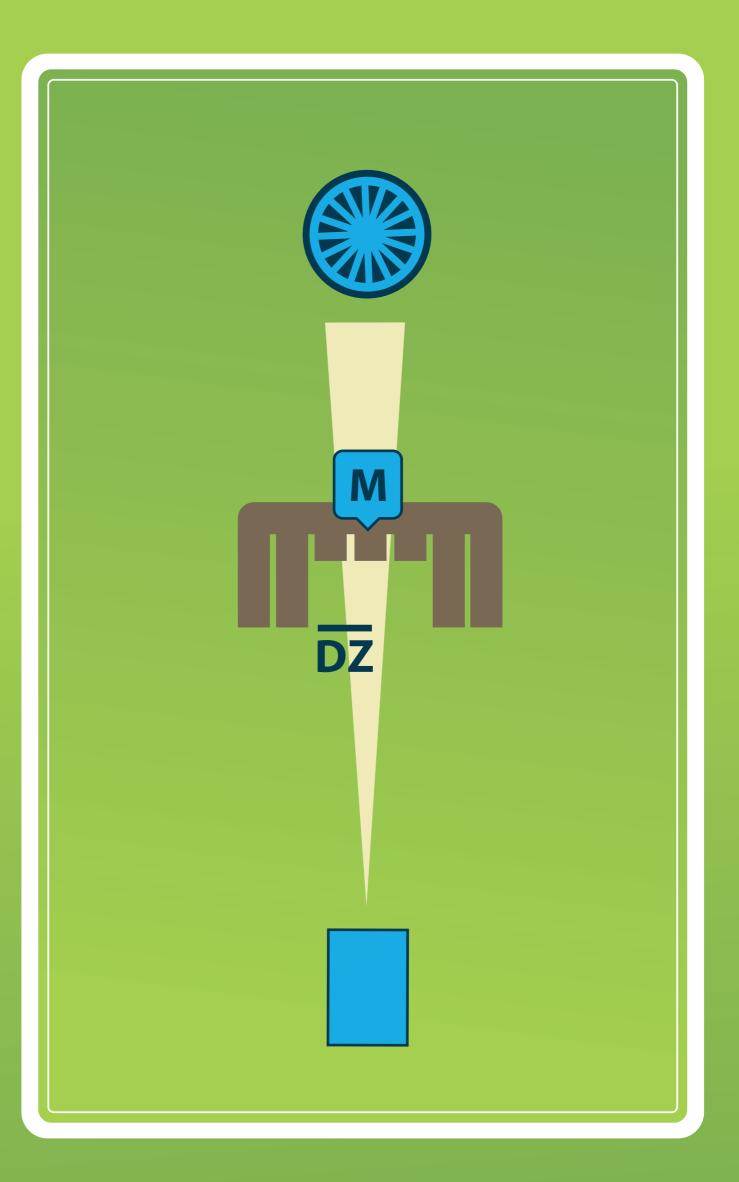

## 2 PAR 3 84 m

Kohustuslik trajektoor läbi värava. Kehtib kohustusliku rajapunkti reegel. Eksimise korral uus vise DZ.

PAR 3 90 m

Erireeglid puuduvad.

AbeStore N!CK'S

PAR 4 210 m

Kohustuslik trajektoor vasakult. Kehtib kohustusliku rajapunkti reegel. Eksimise korral uus vise DZ.