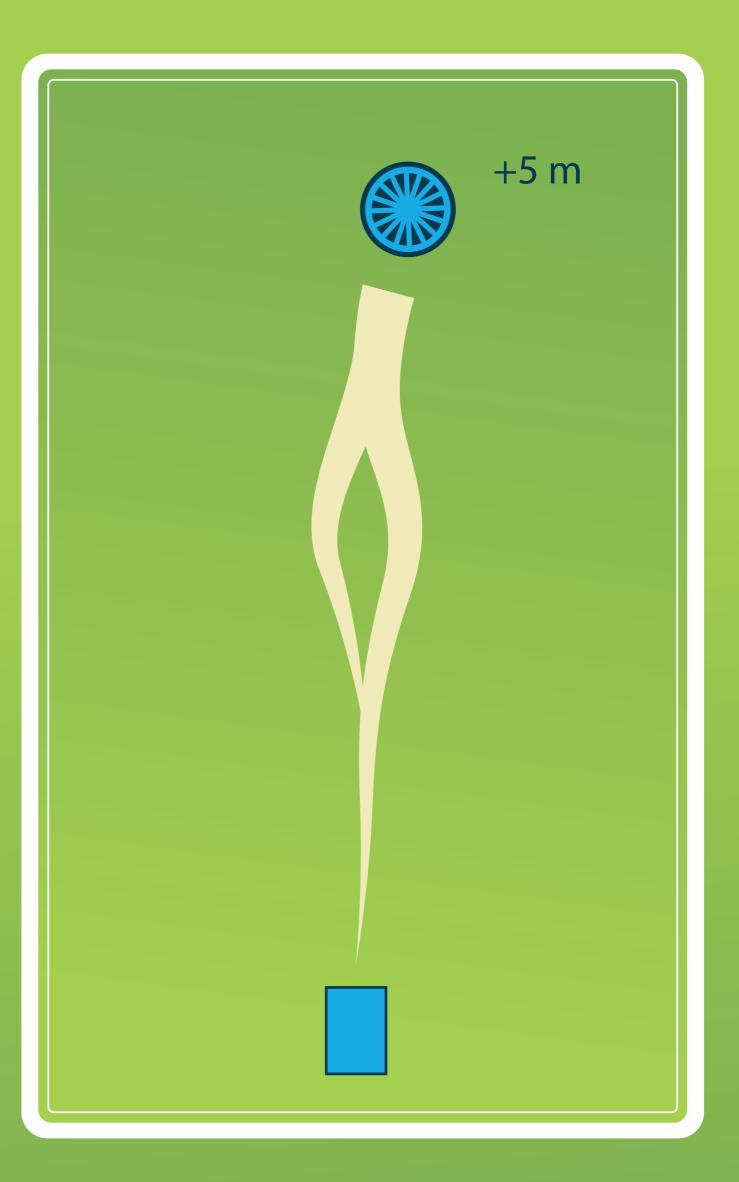

## 12 PAR 5 PAR 6 293 m

Kohustuslik trajektoor vasakult. Kehtib kohustusliku rajapunkti reegel. Eksimise korral uus vise DZ.

PAR 4 PAR 5 179 m

Erireeglid puuduvad.

PAR 5 PAR 6 260 m

Paremal asuv asfalttee on OB.