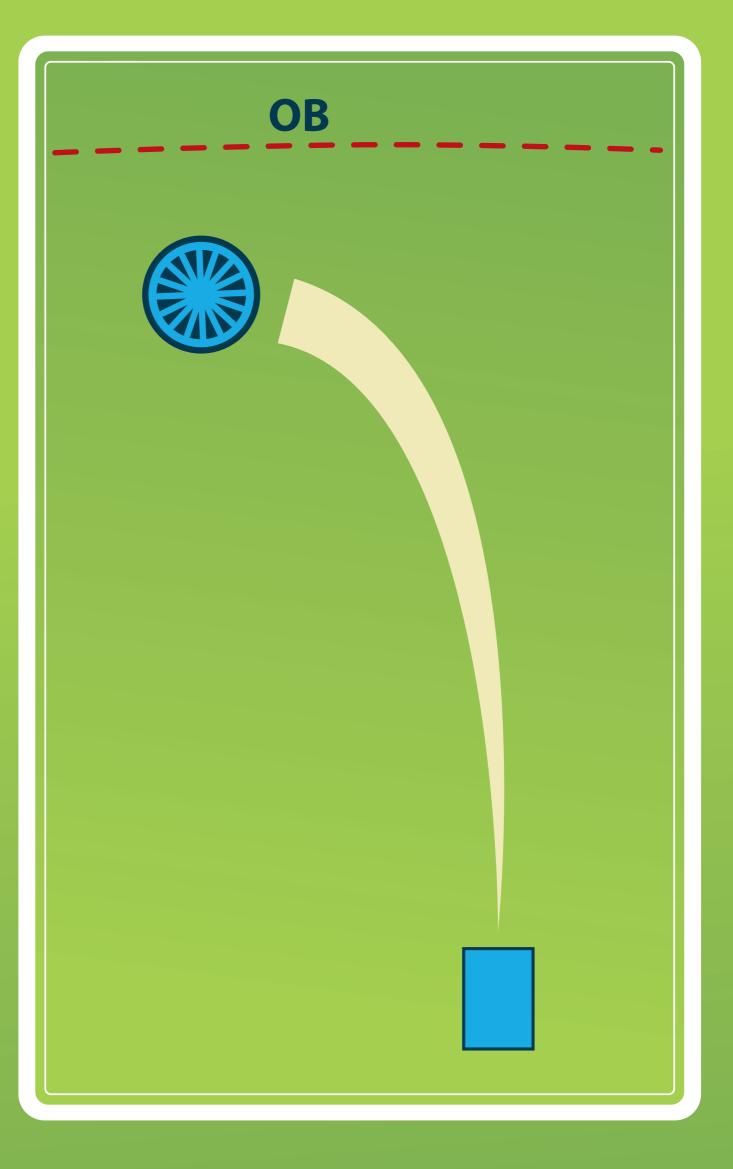

# PAR 4 165 m

Kohustuslik trajektoor läbi tunneli. Kehtib kohustusliku rajapunkti reegel. Eksimise korral uus vise eelmisest viskekohast.









## 2 PAR 3 84 m

Kohustuslik trajektoor läbi värava. Kehtib kohustusliku rajapunkti reegel. Eksimise korral uus vise DZ.











PAR 3 90 m

Erireeglid puuduvad.



AbeStore N!CK'S









PAR 4 210 m

Kohustuslik trajektoor vasakult. Kehtib kohustusliku rajapunkti reegel. Eksimise korral uus vise DZ.



AbeStore N!CK'S









## 5 PAR 5 PAR 6 222 m

Kohustuslik trajektoor paremalt. Kehtib kohustusliku rajapunkti reegel. Eksimise korral uus vise DZ.

Korvi taga asfalt on OB.









## 6 PAR 4 184 m

Erireeglid puuduvad.









## 7 PAR 3 122 m

Korvi taga asfalt on OB.









## 8 PAR 3 99 m

Paremal ja korvi taga olev asfalttee on OB.



Nick.2









## Jõulumäe KOLLANE

9 PAR 3 107 m

Paremal olev asfaldtee on OB.









## 10 PAR 3 111 m

Erireeglid puuduvad.



AbeStore N!CK'S









**11** PAR 3

102 m

Erireeglid puuduvad.



**Abe**Store **N!CK'S** 









## 12 PAR 5 PAR 6 293 m

Kohustuslik trajektoor vasakult. Kehtib kohustusliku rajapunkti reegel. Eksimise korral uus vise DZ.









PAR 4 PAR 5 179 m

Erireeglid puuduvad.











PAR 5 PAR 6 260 m

Paremal asuv asfalttee on OB.



AbeStore N!CK'S









PAR 3 113 m

Erireeglid puuduvad.



AbeStore N!CK'S









## 16 PAR 3 120 m

Erireeglid puuduvad.



**Abe**Store **N!CK'S** 









## 17 PAR 3 130 m

Erireeglid puuduvad.









18

PAR 3 137 m

OB on aed vasakul, asfaldt