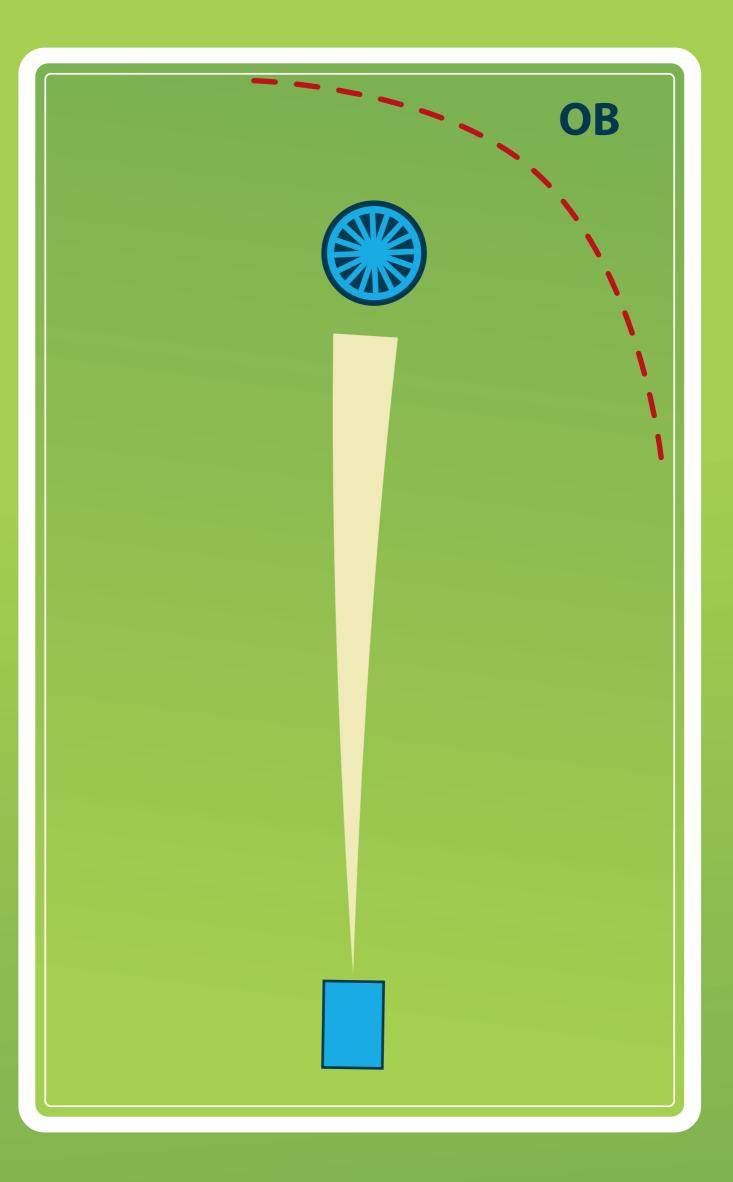

## 5 PAR 5 PAR 6 222 m

Kohustuslik trajektoor paremalt. Kehtib kohustusliku rajapunkti reegel. Eksimise korral uus vise DZ.

Korvi taga asfalt on OB.