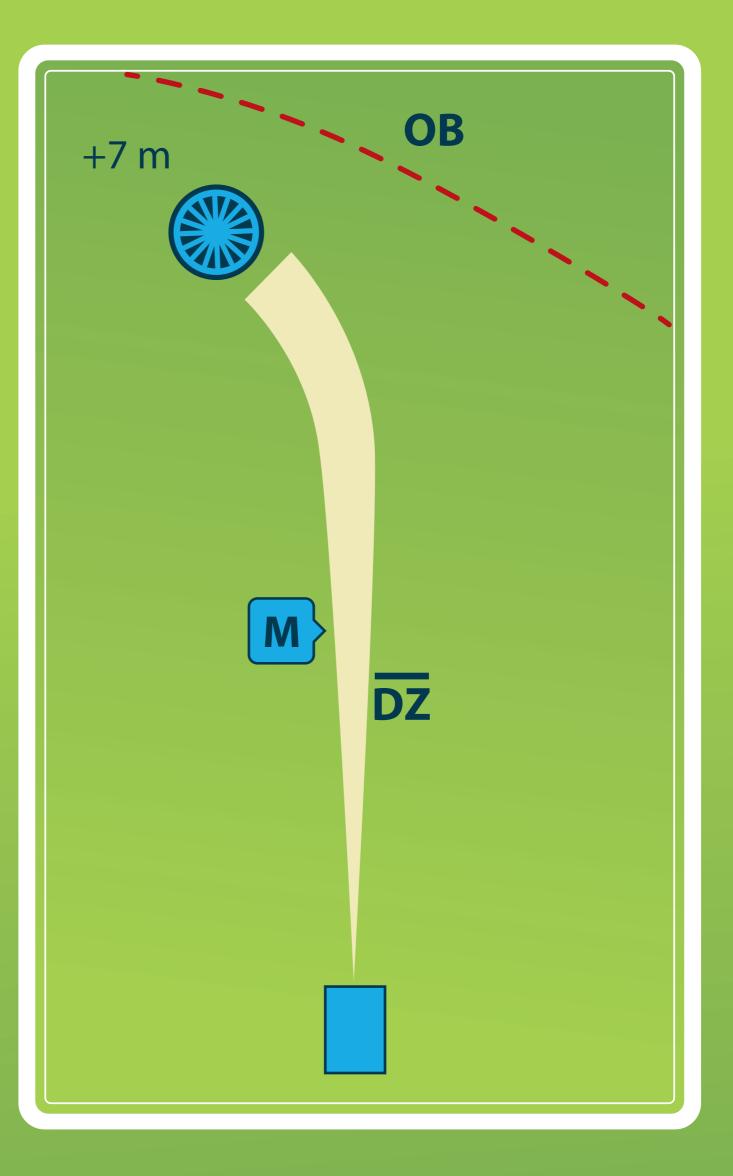

## 5 PAR 5 PAR 6 222 m

Kohustuslik trajektoor paremalt. Kehtib kohustusliku rajapunkti reegel. Eksimise korral uus vise DZ.

Korvi taga asfalt on OB.