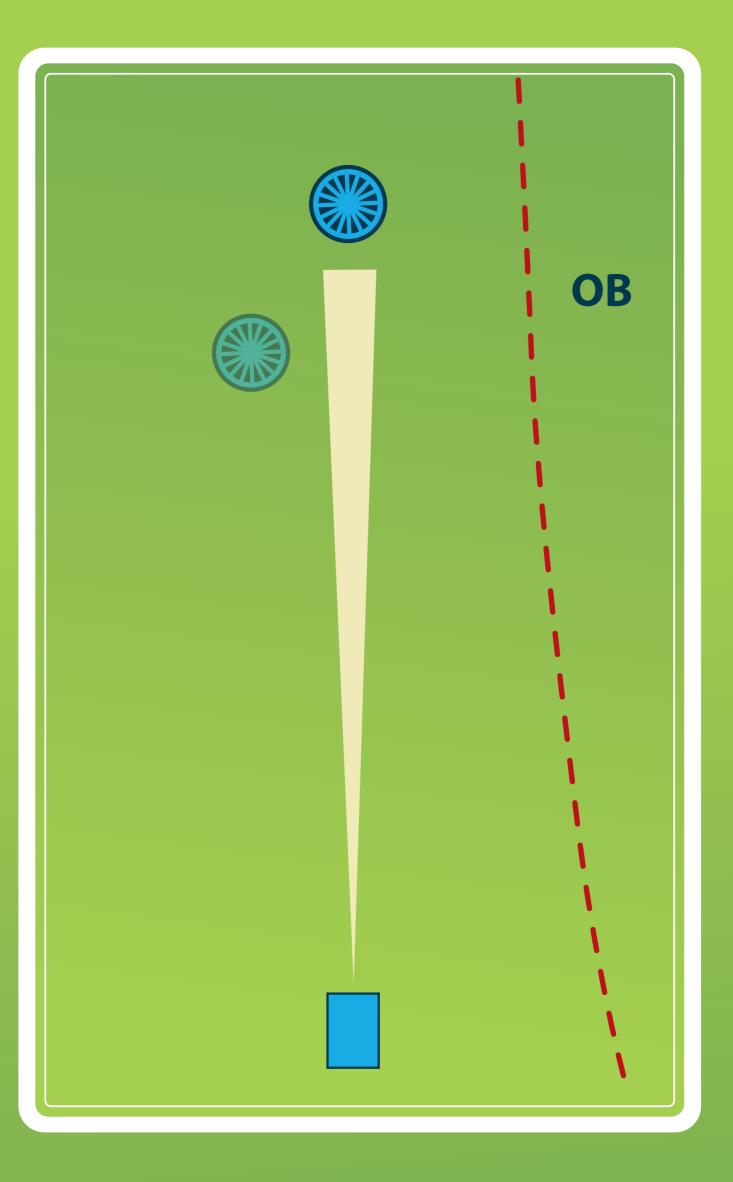

## 5 PAR 5 PAR 6 222 m

Kohustuslik trajektoor paremalt. Kehtib kohustusliku rajapunkti reegel. Eksimise korral uus vise DZ.

Korvi taga asfalt on OB.