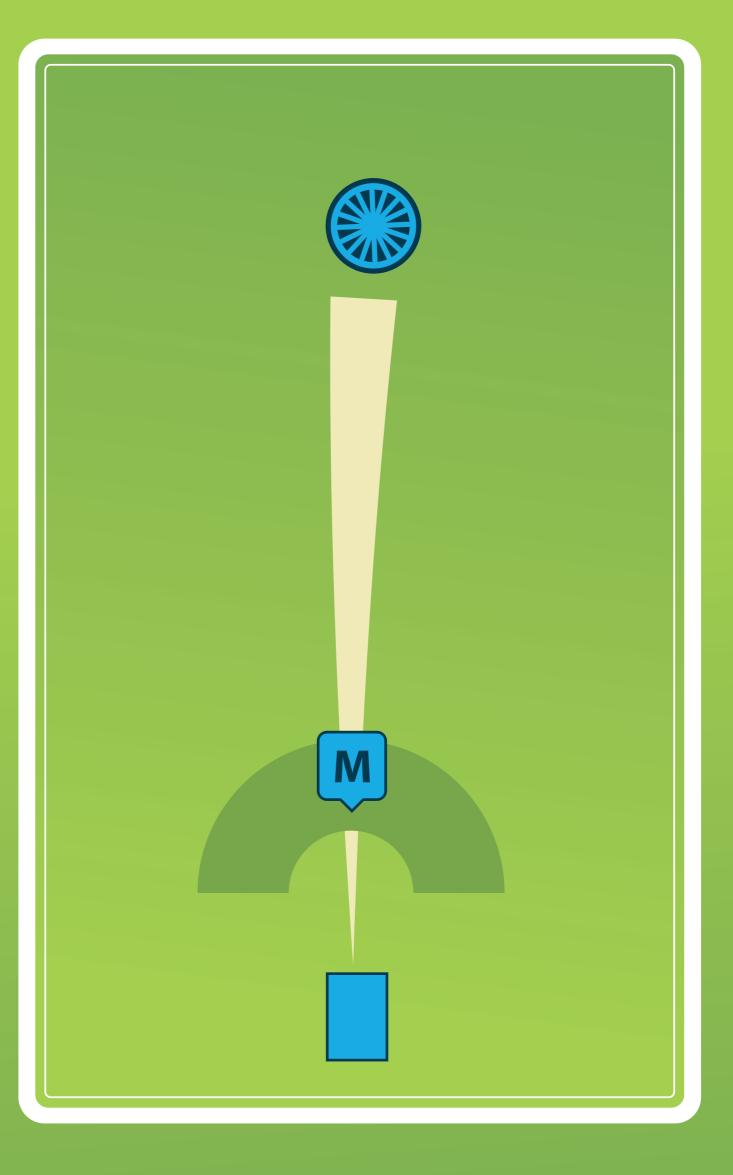

## 2 PAR 3 84 m

Kohustuslik trajektoor läbi värava. Kehtib kohustusliku rajapunkti reegel. Eksimise korral uus vise DZ.

PAR 3 90 m

Erireeglid puuduvad.

AbeStore N!CK'S

PAR 4 210 m

Kohustuslik trajektoor vasakult. Kehtib kohustusliku rajapunkti reegel. Eksimise korral uus vise DZ.