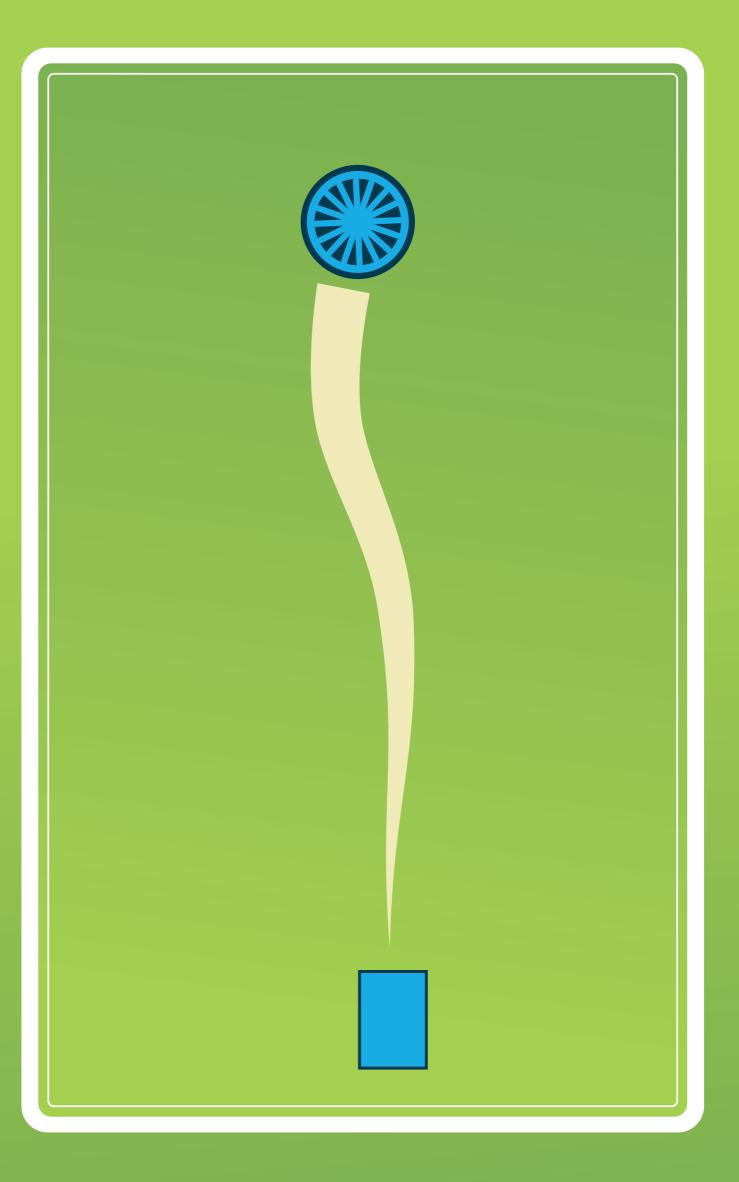

## 2 PAR 3 84 m

Kohustuslik trajektoor läbi värava. Kehtib kohustusliku rajapunkti reegel. Eksimise korral uus vise DZ.

PAR 3 90 m

Erireeglid puuduvad.

AbeStore N!CK'S

PAR 4 210 m

Kohustuslik trajektoor vasakult. Kehtib kohustusliku rajapunkti reegel. Eksimise korral uus vise DZ.