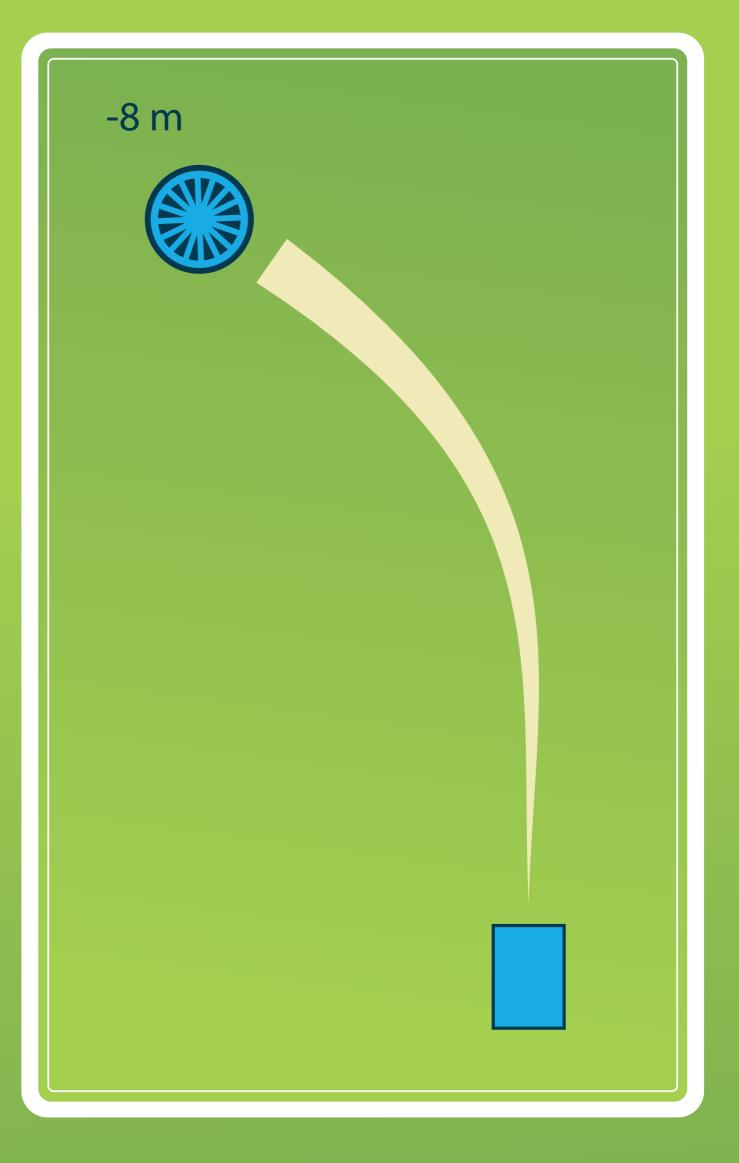

## 2 PAR 3 84 m

Kohustuslik trajektoor läbi värava. Kehtib kohustusliku rajapunkti reegel. Eksimise korral uus vise DZ.

PAR 3 90 m

Erireeglid puuduvad.

AbeStore N!CK'S

PAR 4 210 m

Kohustuslik trajektoor vasakult. Kehtib kohustusliku rajapunkti reegel. Eksimise korral uus vise DZ.