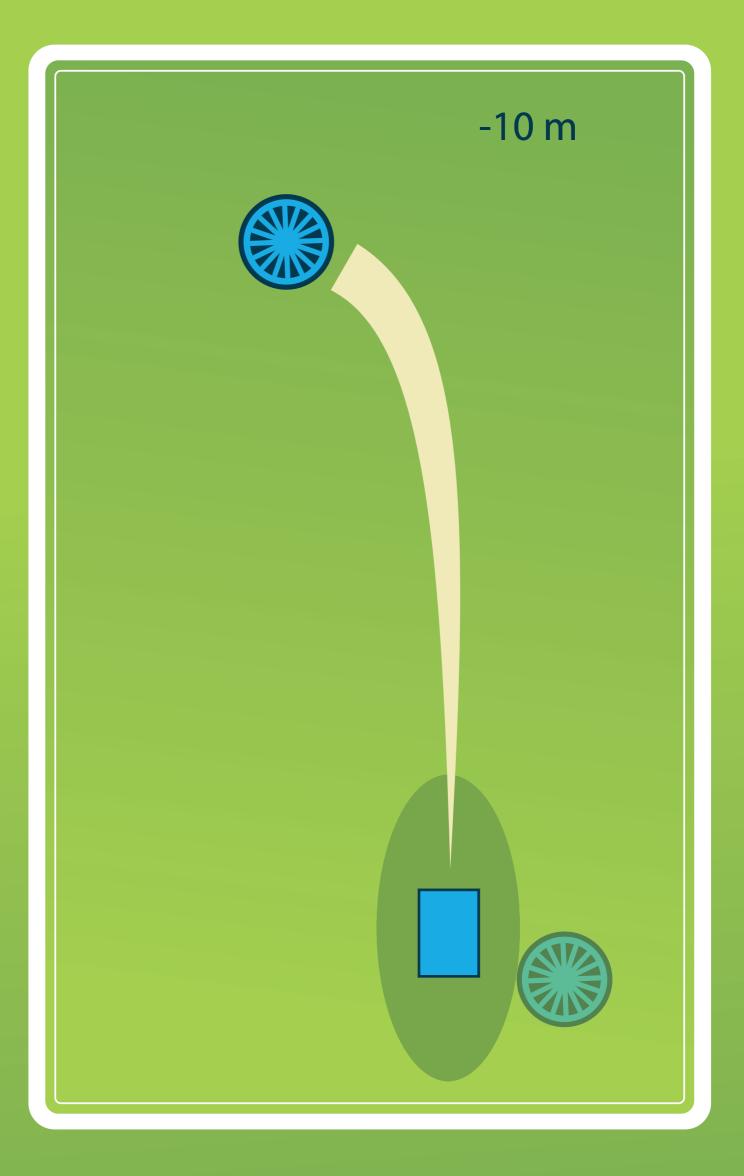

# PAR 4 165 m

Kohustuslik trajektoor läbi tunneli. Kehtib kohustusliku rajapunkti reegel. Eksimise korral uus vise eelmisest viskekohast.