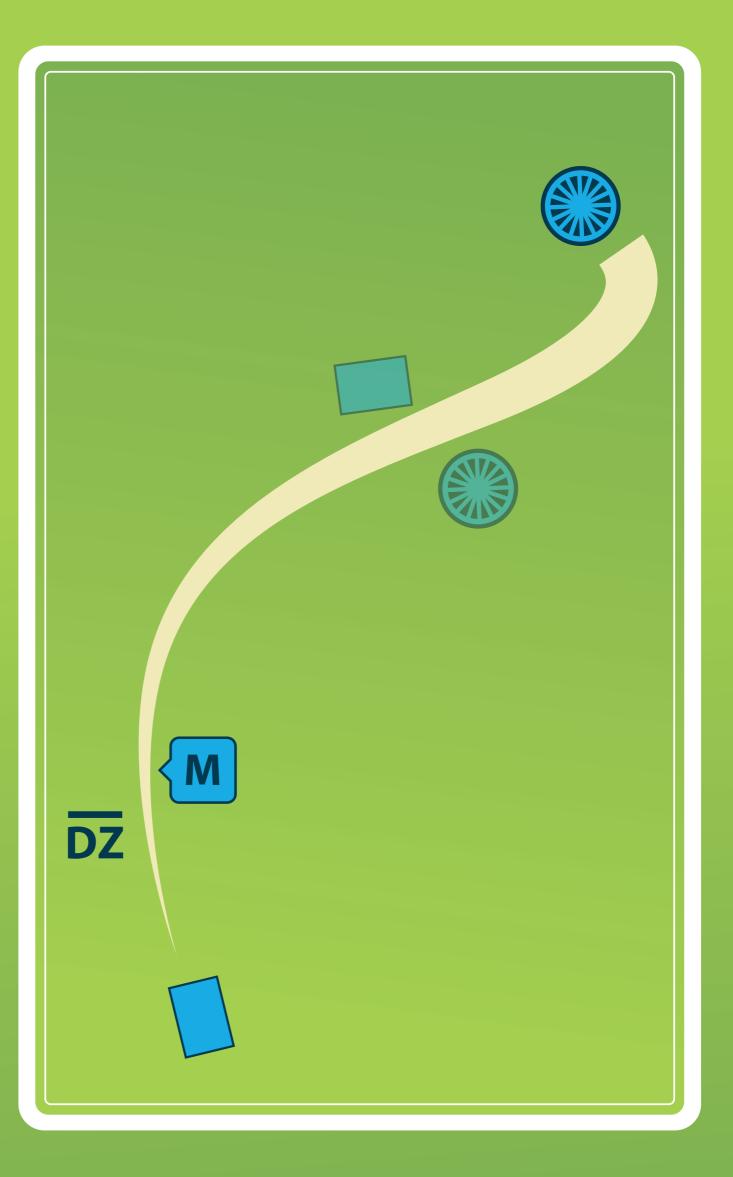

## 2 PAR 3 84 m

Kohustuslik trajektoor läbi värava. Kehtib kohustusliku rajapunkti reegel. Eksimise korral uus vise DZ.

PAR 3 90 m

Erireeglid puuduvad.

AbeStore N!CK'S

PAR 4 210 m

Kohustuslik trajektoor vasakult. Kehtib kohustusliku rajapunkti reegel. Eksimise korral uus vise DZ.